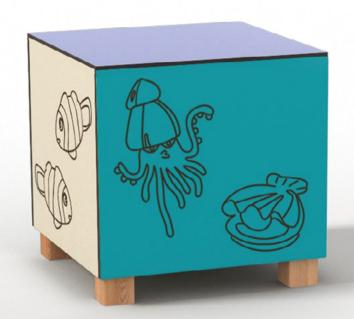

# **HAVE A SEAT!**

ON OUR HPL CUBE STOOLS

# Seating that tells stories - we present our new cube stool!

#### **MATERIALS**

- Substructure made of robinia wood, anchored in the floor
- High-quality side panels made of high-pressure-laminate

### **ADVANTAGES**

- Durable and vandal-proof
- Individually milled motifs
- Combination of different colors and motifs