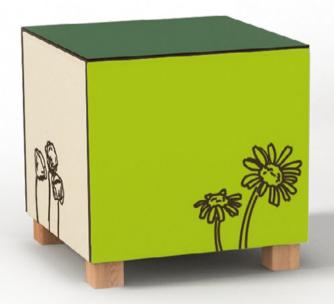

# **HAVE A SEAT!**

ON OUR HPL CUBE STOOLS

# Seating that tells stories - we present our new cube stool!

#### **MATERIALS**

- Substructure made of robinia wood, anchored in the floor
- High-quality side panels made of high-pressure-laminate

### **ADVANTAGES**

- Durable and vandal-proof
- Individually milled motifs
- Combination of different colors and motifs