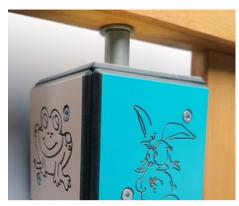

You can find more detail pictures on spiel-bau.de/en/about-us/materials-details

Aluminum connectors for fixation of ropes and large-meshed nets

Stainless steel bearings of effect rotating cubes on balustrades