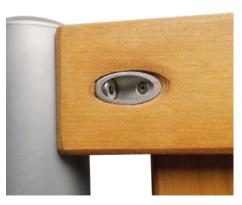

Spiel-Bau rosette for connecting stainless steel beams

Stainless steel cover on balustrades to avoid drying cracks

Hidden connection from platform and support posts