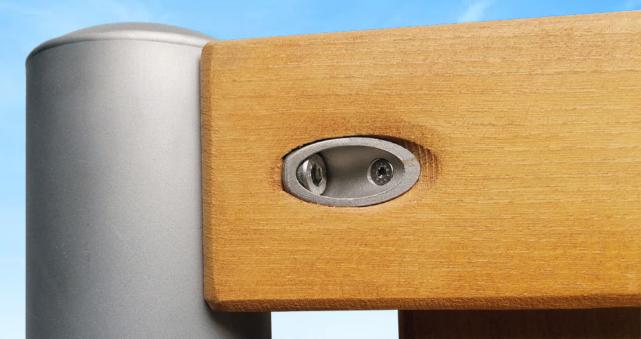

Spiel-Bau rosette for connecting stainless steel beams

Stainless steel cover on balustrades to avoid drying cracks

Hidden connection from platform and support posts