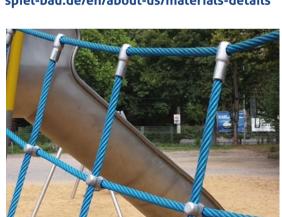

You can find more detail pictures on spiel-bau.de/en/about-us/materials-details

Aluminum connectors for fixation of ropes and large-meshed nets

Stainless steel bearings of effect rotating cubes on balustrades