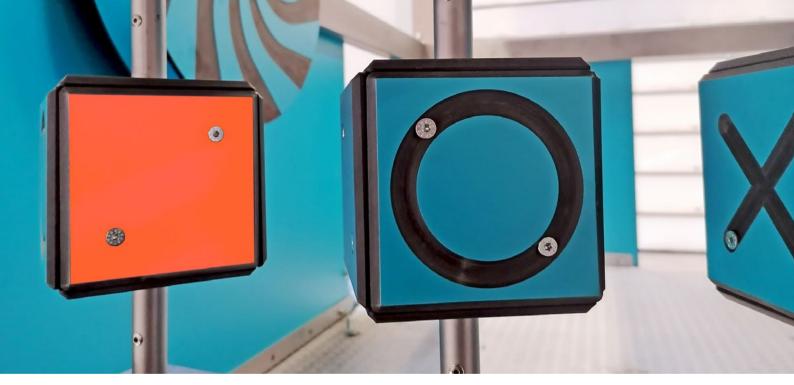

## Rotary cubes are an essential part of playing with senses and playing together

## **MATERIALS**

- Stainless steel bearings vertically mounted on balustrades
- Different rows possible (3x3, 4x4, 5x5 etc.)

## **ADVANTAGES**

- Avoidance of dry cracks
- Wide Color scheme
- Customizable milled motifs
- Each cube can be easily rotated individually
- Combination of different play options (memory, tic-tac-toe, color play, puzzles)